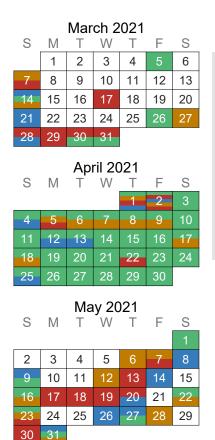

Closed                      |
| 12/25         | Christmas Day                             |
| 12/27         | Feast of the Holy Family                  |
| 12/27         | The Feast of the Holy Family              |
| 12/28 - 1/1   | No School - Christmas Break               |
| 12/28         | Parish Office Closed                      |
| 12/31 - 1/1   | Parish Office Closed                      |
| 1/1           | New Year's Day                            |
|               |                                           |

1/1 Solemnity of Mary - Holy Day

1/5 Consecration to St. Joseph

1/15 No School - Building Deep Clean Day

1/3 Epiphany of the Lord 1/4 School Resumes

1/5 Novena to St. Joseph 1/10 Baptism of the Lord 1/15 End of 2nd Quarter



#### St. Regis Parish 2020-2021 Calendar



#### **Key Dates**



## St. Regis Parish 2020-2021 Calendar

#### June 2021 W F S S M Τ 2 3 1 11 12 13 14 16 22 23 24 25 26 28 29 30

### **Key Dates**