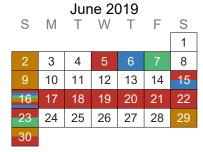

## **Key Dates**

6/23 The Most Holy Body and Blood of Christ (Corpus Christi)

6/29 - 6/30 Collection - Peter's Pence

6/30 13th Sunday in Ordinary Time